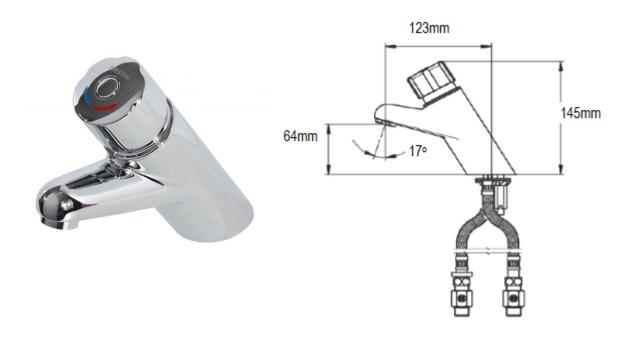

# **SELF CLOSING MIXER TAP**

Model TVS6820 is our press button time flow mixer tap. Press button operation to help reduce wasted water. Approximately 15 seconds of flow. Rotate the push button to reduce or increase the water temperature.

## **Material and Specifications**

Brass with high polish chrome finish
1/2" flexible hot and cold tap connections
Water saving operation
Time flow operation with turn button temperature control (not thermostatic)
Supplied as single tap, deck mounted design
Requires 35mm tap hole